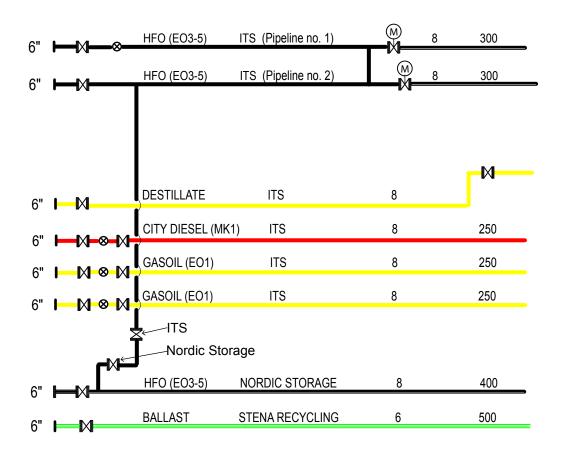

| 5 | SIZE OF CONN. | PRODUCT | COMPANY |     | MAX LOADING/DISCHARGING |  |
|---|---------------|---------|---------|-----|-------------------------|--|
|   |               |         |         | BAR | CAPACITY M3/H           |  |

| 1           | = Hard arm No.    |
|-------------|-------------------|
|             | = Hard arm symbol |
| <del></del> | = Hose symbol     |

|                       | BERTH<br>DIRECTION | MANIFOLD ARRANGEMENT SKARVIK BERTH 516 |                   |       |                                |                |
|-----------------------|--------------------|----------------------------------------|-------------------|-------|--------------------------------|----------------|
| PORT OF<br>GOTHENBURG | 111°/ 291°         | REV. DATE<br>2017-08-10                | DRAWN MAFLOBE/MVA | SCALE | BERTH / DRAWING NO<br>BERTH516 | APPROVED BY CL |